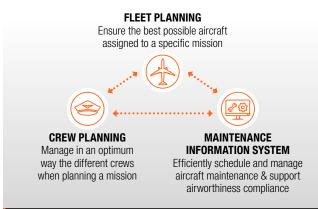

### SmartForce Planning Management is an integrated IT solution to support in a centralised and synchronised way the maintenance and operational activities.

Missions and aircraft operations are becoming increasingly complex and demanding. SmartForce Planning Management integrates state-of-the-art solutions:

This centralisation allows for unprecedented flexibility in making short-term changes, which can be immediately realised in all systems.